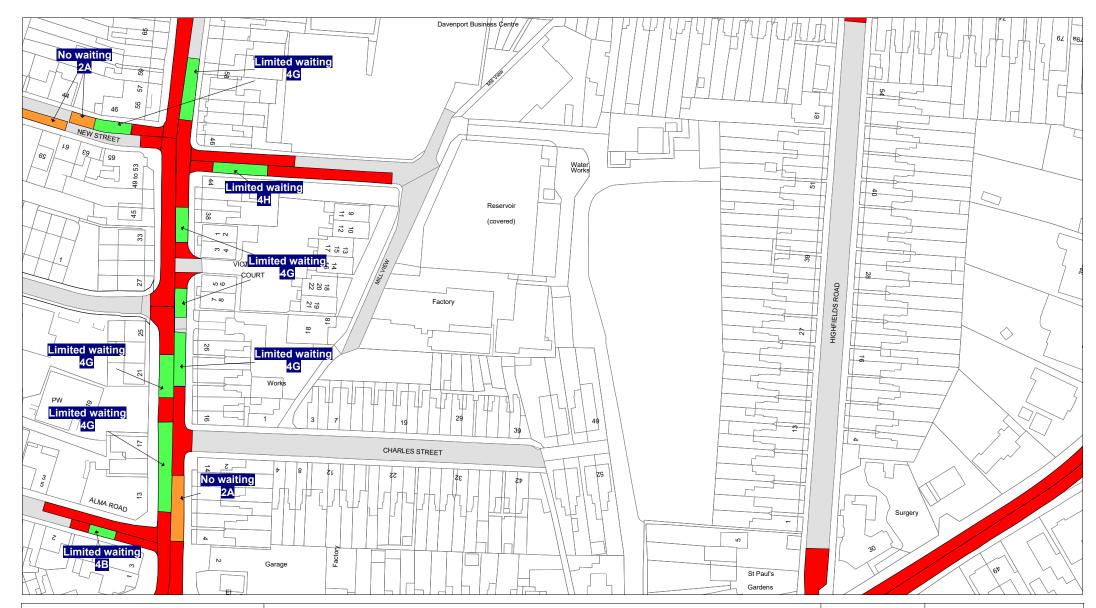

FIRST SCHEDULE Plan(s) to be amended

KS52 - Hinckley

SECOND SCHEDULE
New Plan(s)

KS52 - Hinckley

THE COMMON SEAL of THE
LEICESTERSHIRE COUNTY COUNCIL
was hereunto affixed this twenty seventh day of
April 2023 in the presence of